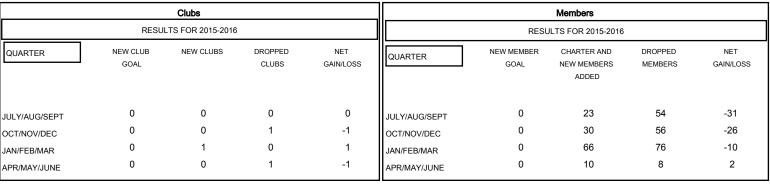

## GOALS AND ACTUAL NEW CLUBS CUMULATIVE

| DROPPED CLUBS: 2 |     | 45 CLUBS OF 83 ADDED 1 OR MORE<br>NEW MEMBERS | GENDER DISTRIBUTION  MALE 1,355 (75.11%)  55440 (24.89%) |              |     |
|------------------|-----|-----------------------------------------------|----------------------------------------------------------|--------------|-----|
| DROPPED MEMBERS  |     |                                               | FEMALE                                                   | 449 (24.89%) |     |
| DECEASED         | 18  | CLICK HERE FOR HEALTH ASSESSMENT DATA         | 54441 V 1111 1454B5B                                     |              | 331 |
| CLUB CANCELLED   | 14  |                                               |                                                          |              |     |
| OTHER            | 162 |                                               | HEAD OF HOUSEHOLD 10                                     |              | 162 |
| TOTAL            | 194 |                                               | NON-HEAD OF HOUSEHOLD                                    |              | 169 |