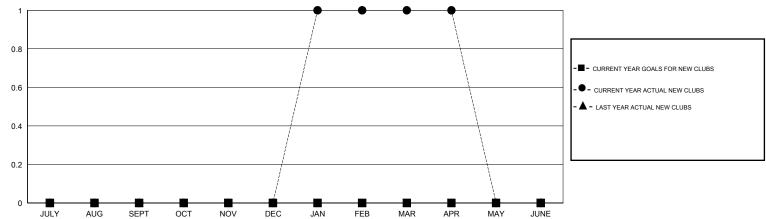

## GOALS AND ACTUAL NEW CLUBS CUMULATIVE

| DROPPED CLUBS: 2 |     | 45 CLUBS OF 83 ADDED 1 OR MORE<br>NEW MEMBERS | GENDER DISTRIBUTION  MALE 1,355 (75.11%)  55440 (24.89%) |              |     |
|------------------|-----|-----------------------------------------------|----------------------------------------------------------|--------------|-----|
| DROPPED MEMBERS  |     |                                               | FEMALE                                                   | 449 (24.89%) |     |
| DECEASED         | 18  | CLICK HERE FOR HEALTH ASSESSMENT DATA         | 54441 V 1111 1454B5B                                     |              | 331 |
| CLUB CANCELLED   | 14  |                                               |                                                          |              |     |
| OTHER            | 162 |                                               | HEAD OF HOUSEHOLD 10                                     |              | 162 |
| TOTAL            | 194 |                                               | NON-HEAD OF HOUSEHOLD                                    |              | 169 |