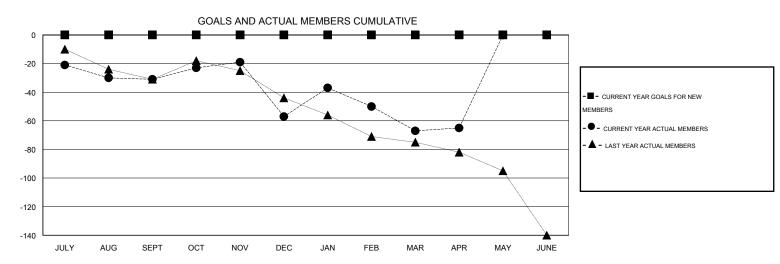

## GOALS AND ACTUAL NEW CLUBS CUMULATIVE

| DROPPED CLUBS: 2 |     | 45 CLUBS OF 83 ADDED 1 OR MORE<br>NEW MEMBERS | GENDER DISTRIBUTION  MALE 1,355 (75.11%)  55440 (24.89%) |              |     |
|------------------|-----|-----------------------------------------------|----------------------------------------------------------|--------------|-----|
| DROPPED MEMBERS  |     |                                               | FEMALE                                                   | 449 (24.89%) |     |
| DECEASED         | 18  | CLICK HERE FOR HEALTH ASSESSMENT DATA         | 54441 V 1111 1454B5B                                     |              | 331 |
| CLUB CANCELLED   | 14  |                                               |                                                          |              |     |
| OTHER            | 162 |                                               | HEAD OF HOUSEHOLD 10                                     |              | 162 |
| TOTAL            | 194 |                                               | NON-HEAD OF HOUSEHOLD                                    |              | 169 |